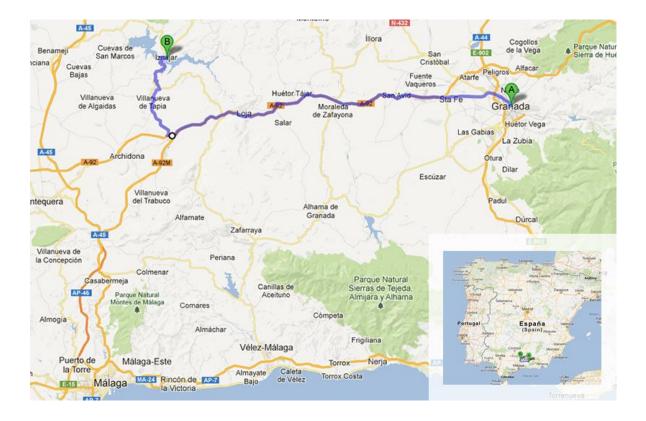

## From Granada (+/- 50 min.)

## GPS coordinates : N 37°15'31" - W 4°17'15" or N 37°15.500' - W 4°17.250' or N 37.25869° - W 4.28773°

From Granada you follow the direction of Sevilla (via A 92). On this highway you take exit 175 "Iznájar ". At the end of that exit, follow the signs for Villanueva de Tapia - Iznájar A333.